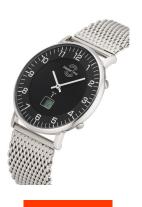

## Master Time men's watch MTGS-10557-22M Specifications

**BUY NOW** 

This document contains all the specifications for the Master Time Funk Advanced Series MTGS-10557-22M men's watch. We at the DIALANDO® watch store offer a large selection of authentic watches from the best watch brands in the world.

| PRODUCT EXECUTION         |                                                                                |
|---------------------------|--------------------------------------------------------------------------------|
| Display Type              | Analogue / Digital                                                             |
| Movement type             | Quartz (Battery)                                                               |
| Movement Name             | DE) / Empfang des Signals DCF 77 (Mainflingen / W314                           |
| Functions                 | Hour / Second / Minute / Radio controlled clock /<br>Perpetual calendar / Date |
|                           |                                                                                |
| MEASURES                  |                                                                                |
| MEASURES  Case width [mm] | 42                                                                             |
|                           | 42<br>10                                                                       |
| Case width [mm]           | <u>-</u>                                                                       |

| MATERIAL & COLOUR  |                                  |
|--------------------|----------------------------------|
| Strap Material     | Stainless steel                  |
| Strap Colour       | Silver                           |
| Case Material      | Stainless steel                  |
| Case Colour        | Silver                           |
| Case Surface       | Polished / Matted                |
| Colour of the dial | Black                            |
| Glass              | Mineral glass                    |
| DETAILS            |                                  |
| Bezel              | Fixed                            |
| Case Bottom        | Stainless steel bottom (pressed) |