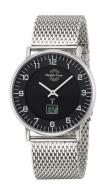

## Master Time men's watch MTGS-10557-22M Specifications

**BUY NOW** 

This document contains all the specifications for the Master Time Funk Advanced Series MTGS-10557-22M men's watch. We at the DIALANDO® watch store offer a large selection of authentic watches from the best watch brands in the world.

| PRODUCT EXECUTION         |                                                                                |
|---------------------------|--------------------------------------------------------------------------------|
| Display Type              | Analogue / Digital                                                             |
| Movement type             | Quartz (Battery)                                                               |
| Movement Name             | DE) / Empfang des Signals DCF 77 (Mainflingen / W314                           |
| Functions                 | Hour / Second / Minute / Radio controlled clock /<br>Perpetual calendar / Date |
|                           |                                                                                |
| MEASURES                  |                                                                                |
| MEASURES  Case width [mm] | 42                                                                             |
|                           | 42<br>10                                                                       |
| Case width [mm]           | <u>-</u>                                                                       |

| MATERIAL & COLOUR  |                                  |
|--------------------|----------------------------------|
| Strap Material     | Stainless steel                  |
| Strap Colour       | Silver                           |
| Case Material      | Stainless steel                  |
| Case Colour        | Silver                           |
| Case Surface       | Polished / Matted                |
| Colour of the dial | Black                            |
| Glass              | Mineral glass                    |
| DETAILS            |                                  |
| Bezel              | Fixed                            |
| Case Bottom        | Stainless steel bottom (pressed) |