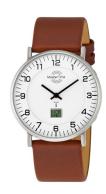

| PRODUCT EXECUTION         |                                                                             |
|---------------------------|-----------------------------------------------------------------------------|
| Display Type              | Digital / Analogue                                                          |
| Movement type             | Quartz (Battery)                                                            |
| Movement Name             | Empfang des Signals DCF 77 (Mainflingen / W314 / DE)                        |
| Functions                 | Radio controlled clock / Perpetual calendar / Date / Hour / Second / Minute |
|                           |                                                                             |
| MEASURES                  |                                                                             |
| MEASURES  Case width [mm] | 42                                                                          |
|                           | 42<br>10                                                                    |
| Case width [mm]           | · <del>-</del>                                                              |

| MATERIAL & COLOUR  |                                  |
|--------------------|----------------------------------|
| Strap Material     | Real leather                     |
| Strap Colour       | Brown                            |
| Case Material      | Stainless steel                  |
| Case Colour        | Silver                           |
| Case Surface       | Polished / Matted                |
| Colour of the dial | White                            |
| Glass              | Mineral glass                    |
|                    |                                  |
| DETAILS            |                                  |
| Bezel              | Fixed                            |
| Case Bottom        | Stainless steel bottom (pressed) |