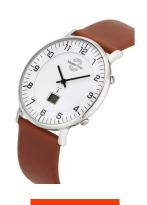

| PRODUCT EXECUTION         |                                                                             |
|---------------------------|-----------------------------------------------------------------------------|
| Display Type              | Digital / Analogue                                                          |
| Movement type             | Quartz (Battery)                                                            |
| Movement Name             | Empfang des Signals DCF 77 (Mainflingen / W314 / DE)                        |
| Functions                 | Radio controlled clock / Perpetual calendar / Date / Hour / Second / Minute |
|                           |                                                                             |
| MEASURES                  |                                                                             |
| MEASURES  Case width [mm] | 42                                                                          |
|                           | 42<br>10                                                                    |
| Case width [mm]           | · <del>-</del>                                                              |

| MATERIAL & COLOUR  |                                  |
|--------------------|----------------------------------|
| Strap Material     | Real leather                     |
| Strap Colour       | Brown                            |
| Case Material      | Stainless steel                  |
| Case Colour        | Silver                           |
| Case Surface       | Polished / Matted                |
| Colour of the dial | White                            |
| Glass              | Mineral glass                    |
|                    |                                  |
| DETAILS            |                                  |
| Bezel              | Fixed                            |
| Case Bottom        | Stainless steel bottom (pressed) |