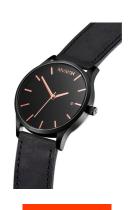

## MVMT men's watch MM01-BBRGL Specifications

**BUY NOW** 

This document contains all the specifications for the MVMT Classic MM01-BBRGL men's watch. We at the DIALANDO® watch store offer a large selection of authentic watches from the best watch brands in the world.

| MATERIAL & COLOUR  |                                  |
|--------------------|----------------------------------|
| Strap Material     | Real leather                     |
| Strap Colour       | Black                            |
| Case Material      | Stainless steel                  |
| Case Colour        | Black                            |
| Case Surface       | Matted / Polished                |
| Colour of the dial | Black                            |
| Glass              | Mineral glass                    |
|                    |                                  |
| DETAILS            |                                  |
| Bezel              | Fixed                            |
| Case Bottom        | Stainless steel bottom (pressed) |