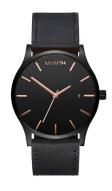

## MVMT men's watch MM01-BBRGL Specifications

**BUY NOW** 

This document contains all the specifications for the MVMT Classic MM01-BBRGL men's watch. We at the DIALANDO® watch store offer a large selection of authentic watches from the best watch brands in the world.

| MATERIAL & COLOUR  |                                  |
|--------------------|----------------------------------|
| Strap Material     | Real leather                     |
| Strap Colour       | Black                            |
| Case Material      | Stainless steel                  |
| Case Colour        | Black                            |
| Case Surface       | Matted / Polished                |
| Colour of the dial | Black                            |
| Glass              | Mineral glass                    |
|                    |                                  |
| DETAILS            |                                  |
| Bezel              | Fixed                            |
| Case Bottom        | Stainless steel bottom (pressed) |