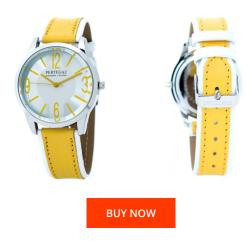

## Pertegaz men's watch PDS-041-Y Specifications

This document contains all the specifications for the Pertegaz PDS-041-Y men's watch. We at the DIALANDO<sup>®</sup> watch store offer a large selection of authentic watches from the best watch brands in the world. https://www.dialando.sk/

| PRODUCT INFORMATION |                  | MATERIAL & COLOUR |                    |                                                 |
|---------------------|------------------|-------------------|--------------------|-------------------------------------------------|
| EAN                 | 8431777774160    |                   | Strap Material     | Stainless steel                                 |
| Gender              | Men              |                   | Strap Colour       | Silver                                          |
| Warranty [years]    | 2                |                   | Colour of the dial | Yellow                                          |
|                     |                  |                   | Glass              | Mineral glass                                   |
|                     |                  |                   |                    |                                                 |
| PRODUCT EXECUTION   |                  | DETAILS           |                    |                                                 |
| Display Type        | Analogue         |                   | Clasp              | Buckle                                          |
| Movement type       | Quartz (Battery) |                   | Water resistant    | (Please ask customer service or see the closing |
|                     |                  |                   |                    | cover)                                          |
| MEASURES            |                  |                   |                    |                                                 |
| WILAJUNES           |                  |                   |                    |                                                 |
| Case width [mm]     | 40               |                   |                    |                                                 |
|                     |                  |                   |                    |                                                 |