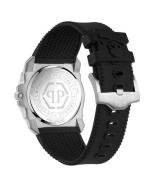

| MATERIAL & COLOUR    |               |
|----------------------|---------------|
| Strap Material       | Silicone      |
| Strap Colour         | Black         |
| Colour of the dial   | Black         |
| Glass                | Mineral glass |
|                      |               |
| DETAILS              |               |
| <b>DETAILS</b> Clasp | Buckle        |