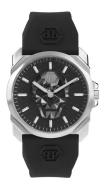

## Philipp Plein men's watch PWLAA0122 Specifications

**BUY NOW** 

This document contains all the specifications for the Philipp Plein PWLAA0122 men's watch. We at the DIALANDO® watch store offer a large selection of authentic watches from the best watch brands in the world.

| MATERIAL & COLOUR    |               |
|----------------------|---------------|
| Strap Material       | Silicone      |
| Strap Colour         | Black         |
| Colour of the dial   | Black         |
| Glass                | Mineral glass |
|                      |               |
| DETAILS              |               |
| <b>DETAILS</b> Clasp | Buckle        |