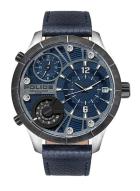

## Police men's watch PL15662XSTU.03 Specifications

**BUY NOW** 

This document contains all the specifications for the Police Bushmaster PL15662XSTU.03 men's watch. We at the DIALANDO® watch store offer a large selection of authentic watches from the best watch brands in the world.

| PRODUCT EXECUTION |                                                  |
|-------------------|--------------------------------------------------|
| Display Type      | Analogue                                         |
| Movement type     | Quartz (Battery)                                 |
| Functions         | Second / Minute / Date / Second time zone / Hour |

| MEASURES                      |     |
|-------------------------------|-----|
| Case width [mm]               | 52  |
| Case thickness [mm]           | 13  |
| Lug width [mm]                | 24  |
| Max. wrist circumference [mm] | 230 |

| MATERIAL & COLOUR  |                   |
|--------------------|-------------------|
| Strap Material     | Real leather      |
| Strap Colour       | Blue              |
| Case Material      | Stainless steel   |
| Case Colour        | Silver            |
| Case Surface       | Matted / Polished |
| Colour of the dial | Blue              |
| Glass              | Mineral glass     |
|                    |                   |
| DETAILS            |                   |
| Dozel              | Fived             |

| DETAILS         |                                   |
|-----------------|-----------------------------------|
| Bezel           | Fixed                             |
| Case Bottom     | Stainless steel bottom (screwed)  |
| Clasp           | Pin buckle                        |
| Lighting        | Luminous hands / Luminous indexes |
| Water resistant | 5 ATM                             |