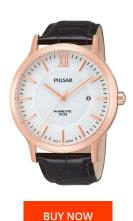

## Pulsar men's watch PAR184X1 Specifications

This document contains all the specifications for the Pulsar PAR184X1 men's watch. We at the DIALANDO® watch store offer a large selection of authentic watches from the best watch brands in the world.

| MATERIAL & COLOUR  |                                  |
|--------------------|----------------------------------|
| Strap Material     | Real leather                     |
| Strap Colour       | Black                            |
| Case Material      | Stainless steel                  |
| Case Colour        | Rose gold                        |
| Case Surface       | Polished                         |
| Colour of the dial | White                            |
| Glass              | Mineral glass                    |
|                    |                                  |
| DETAILS            |                                  |
| Case Bottom        | Stainless steel bottom (screwed) |