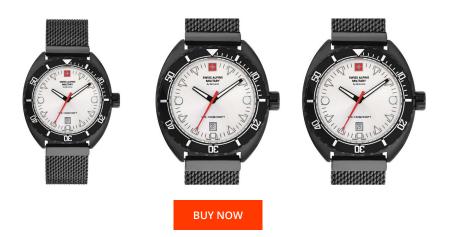

## Swiss Alpine Military men's watch SAM7066.1172 Specifications

This document contains all the specifications for the Swiss Alpine Military Turtle SAM7066.1172 men's watch. We at the DIALANDO<sup>®</sup> watch store offer a large selection of authentic watches from the best watch brands in the world. https://www.dialando.sk/

> MATERIAL & COLOUR Strap Material

| PRODUCT INFORMATION |                       |  |
|---------------------|-----------------------|--|
| EAN                 | 7611751173115         |  |
| Gender              | Men                   |  |
| Brand               | Swiss Alpine Military |  |
| Collection          | Turtle 44 mm          |  |
| Warranty [years]    | 2                     |  |

| Strap Colour       | Black                             |
|--------------------|-----------------------------------|
| Case Material      | Stainless steel                   |
| Case Colour        | Black                             |
| Case Surface       | Polished / Matted                 |
| Colour of the dial | White                             |
| Glass              | Mineral glass                     |
| DETAILS            |                                   |
| Bezel              | Rotatable / Left side             |
| Case Bottom        | Stainless steel bottom (screwed)  |
| Crown              | Screwed                           |
| Clasp              | Butterfly clasp                   |
| Lighting           | Luminous indexes / Luminous hands |
| Water resistant    | 10 ATM                            |

Stainless steel

| PRODUCT EXECUTION |                               |
|-------------------|-------------------------------|
| Display Type      | Analogue                      |
| Movement type     | Quartz (Battery)              |
| Movement Name     | 515-H / Swiss Made / Ronda    |
| Functions         | Minute / Date / Hour / Second |

| WIEASURES                        |     |
|----------------------------------|-----|
| Case width [mm]                  | 44  |
| Case thickness [mm]              | 12  |
| Lug width [mm]                   | 22  |
| Max. wrist<br>circumference [mm] | 210 |