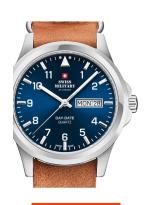

| PRODUCT INFORMATION |                          |
|---------------------|--------------------------|
| EAN                 | 7630019136075            |
| Gender              | Men                      |
| Brand               | Swiss Military by Chrono |
| Collection          | Herren                   |
| Warranty [vears]    | 5                        |

| PRODUCT EXECUTION |                                                 |
|-------------------|-------------------------------------------------|
| Display Type      | Analogue                                        |
| Movement type     | Quartz (Battery)                                |
| Movement Name     | Ronda / 517                                     |
| Functions         | Date / Day of the week / Hour / Second / Minute |

| MEASURES                      |     |
|-------------------------------|-----|
| Case width [mm]               | 40  |
| Case thickness [mm]           | 8   |
| Lug width [mm]                | 20  |
| Max. wrist circumference [mm] | 220 |

| MATERIAL & COLOUR  |                   |
|--------------------|-------------------|
| Strap Material     | Real leather      |
| Strap Colour       | Brown             |
| Case Material      | Stainless steel   |
| Case Colour        | Silver            |
| Case Surface       | Matted / Polished |
| Colour of the dial | Blue              |
| Glass              | Mineral glass     |
|                    |                   |
| DETAILS            |                   |
| Bezel              | Fixed             |

| DETAILS         |                                   |
|-----------------|-----------------------------------|
| Bezel           | Fixed                             |
| Case Bottom     | Stainless steel bottom (pressed)  |
| Clasp           | Pin buckle                        |
| Lighting        | Luminous hands / Luminous indexes |
| Water resistant | 5 ATM                             |