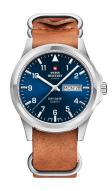

| PRODUCT INFORMATION |                          |
|---------------------|--------------------------|
| EAN                 | 7630019136075            |
| Gender              | Men                      |
| Brand               | Swiss Military by Chrono |
| Collection          | Herren                   |
| Warranty [vears]    | 5                        |

| PRODUCT EXECUTION |                                                 |
|-------------------|-------------------------------------------------|
| Display Type      | Analogue                                        |
| Movement type     | Quartz (Battery)                                |
| Movement Name     | Ronda / 517                                     |
| Functions         | Date / Day of the week / Hour / Second / Minute |

| MEASURES                      |     |
|-------------------------------|-----|
| Case width [mm]               | 40  |
| Case thickness [mm]           | 8   |
| Lug width [mm]                | 20  |
| Max. wrist circumference [mm] | 220 |

| MATERIAL & COLOUR  |                   |
|--------------------|-------------------|
| Strap Material     | Real leather      |
| Strap Colour       | Brown             |
| Case Material      | Stainless steel   |
| Case Colour        | Silver            |
| Case Surface       | Matted / Polished |
| Colour of the dial | Blue              |
| Glass              | Mineral glass     |
|                    |                   |
| DETAILS            |                   |
| Bezel              | Fixed             |

| DETAILS         |                                   |
|-----------------|-----------------------------------|
| Bezel           | Fixed                             |
| Case Bottom     | Stainless steel bottom (pressed)  |
| Clasp           | Pin buckle                        |
| Lighting        | Luminous hands / Luminous indexes |
| Water resistant | 5 ATM                             |