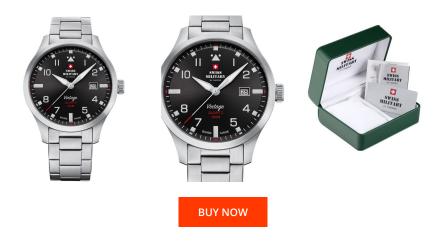

## Swiss Military by Chrono men's watch SM34078.01 Specifications

This document contains all the specifications for the Swiss Military by Chrono SM34078.01 men's watch. We at the DIALANDO® watch store offer a large selection of authentic watches from the best watch brands in the world. https://www.dialando.sk/

| PRODUCT INFORMATION |                          |  |
|---------------------|--------------------------|--|
| EAN                 | 7630019140379            |  |
| Gender              | Men                      |  |
| Brand               | Swiss Military by Chrono |  |
| Collection          | Herren                   |  |
| Warranty [years]    | 5                        |  |

| PRODUCT EXECUTION |                               |
|-------------------|-------------------------------|
| Display Type      | Analogue                      |
| Movement type     | Quartz (Battery)              |
| Movement Name     | Ronda / 515                   |
| Functions         | Second / Minute / Date / Hour |

| MEASURES                      |     |
|-------------------------------|-----|
| Case width [mm]               | 43  |
| Case thickness [mm]           | 9   |
| Lug width [mm]                | 20  |
| Max. wrist circumference [mm] | 210 |

| MATERIAL & COLOUR  |                                     |
|--------------------|-------------------------------------|
| Strap Material     | Stainless steel                     |
| Strap Colour       | Silver                              |
| Case Material      | Stainless steel                     |
| Case Colour        | Silver                              |
| Case Surface       | Polished / Matted                   |
| Colour of the dial | Black                               |
| Glass              | Mineral glass with sapphire coating |
| DETAILS            |                                     |
| Bezel              | Fixed                               |
| Case Bottom        | Stainless steel bottom (screwed)    |

| DETAILS         |                                   |
|-----------------|-----------------------------------|
| Bezel           | Fixed                             |
| Case Bottom     | Stainless steel bottom (screwed)  |
| Clasp           | Folding clasp                     |
| Lighting        | Luminous hands / Luminous indexes |
| Water resistant | 10 ATM                            |