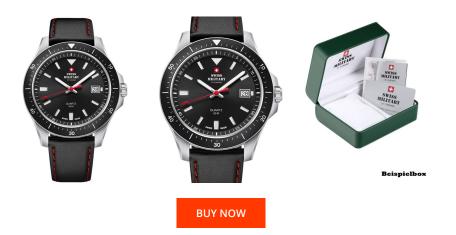

| PRODUCT INFORMATION |                          |  |
|---------------------|--------------------------|--|
| EAN                 | 7630019146531            |  |
| Gender              | Men                      |  |
| Brand               | Swiss Military by Chrono |  |
| Collection          | Herren Quarz 42 mm       |  |
| Warranty [years]    | 5                        |  |

| MATERIAL & COLOUR  |                                   |
|--------------------|-----------------------------------|
| Strap Material     | Real leather                      |
| Strap Colour       | Black / Red                       |
| Case Material      | Stainless steel                   |
| Case Colour        | Silver                            |
| Case Surface       | Matted                            |
| Colour of the dial | Black                             |
| Glass              | Mineral glass                     |
| DETAILS            |                                   |
| Bezel              | Fixed                             |
| Case Bottom        | Stainless steel bottom (screwed)  |
| Clasp              | Pin buckle                        |
| Lighting           | Luminous hands / Luminous indexes |
| Water resistant    | 5 ATM                             |

| PRODUCT EXECUTION |                               |
|-------------------|-------------------------------|
| Display Type      | Analogue                      |
| Movement type     | Quartz (Battery)              |
| Movement Name     | ETA / Swiss Made              |
| Functions         | Hour / Second / Minute / Date |