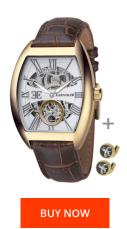

## Thomas Earnshaw men's watch ES-8015-03 Specifications

This document contains all the specifications for the Thomas Earnshaw Holborn Gent's Autom. - Geschenkset ES-8015-03 men's watch. We at the <code>DIALANDO®</code> watch store offer a large selection of authentic watches from the best watch brands in the world. <a href="https://www.dialando.sk/">https://www.dialando.sk/</a>

| MATERIAL & COLOUR  |               |
|--------------------|---------------|
| Strap Material     | Real leather  |
| Strap Colour       | Brown         |
| Colour of the dial | Silver        |
| Glass              | Mineral glass |
| DETAILS            |               |
| Clasp              | Buckle        |
| Water resistant    | 5 ATM         |