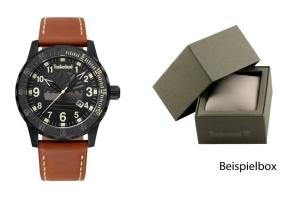

## Timberland men's watch TBL15473JLB.02 Specifications

**BUY NOW** 

This document contains all the specifications for the Timberland Clarksburg TBL15473JLB.02 men's watch. We at the DIALANDO® watch store offer a large selection of authentic watches from the best watch brands in the world. https://www.dialando.sk/

| PRODUCT INFORMATION |               |  |
|---------------------|---------------|--|
| EAN                 | 4895148698600 |  |
| Gender              | Men           |  |
| Brand               | Timberland    |  |
| Collection          | Clarksburg    |  |
| Warranty [years]    | 2             |  |

| PRODUCT EXECUTION |                               |
|-------------------|-------------------------------|
| Display Type      | Analogue                      |
| Movement type     | Quartz (Battery)              |
| Functions         | Hour / Second / Minute / Date |

| MEASURES                      |     |
|-------------------------------|-----|
| Case width [mm]               | 46  |
| Case thickness [mm]           | 12  |
| Lug width [mm]                | 24  |
| Max. wrist circumference [mm] | 215 |

| MATERIAL & COLOUR  |                 |
|--------------------|-----------------|
| Strap Material     | Real leather    |
| Strap Colour       | Brown           |
| Case Material      | Stainless steel |
| Case Colour        | Black           |
| Case Surface       | Matted          |
| Colour of the dial | Black           |
| Glass              | Mineral glass   |
|                    |                 |
| DETAILS            |                 |

| DETAILS         |                                  |
|-----------------|----------------------------------|
| Bezel           | Fixed                            |
| Case Bottom     | Stainless steel bottom (screwed) |
| Clasp           | Pin buckle                       |
| Water resistant | 5 ATM                            |