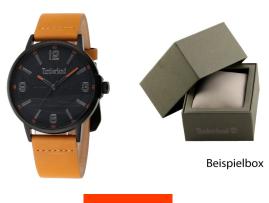

## Timberland men's watch TBL16011JYB.02 Specifications

**BUY NOW** 

This document contains all the specifications for the Timberland Glencove TBL16011JYB.02 men's watch. We at the DIALANDO® watch store offer a large selection of authentic watches from the best watch brands in the world. https://www.dialando.sk/

| MATERIAL & COLOUR  |                   |
|--------------------|-------------------|
| Strap Material     | Real leather      |
| Strap Colour       | Brown             |
| Case Material      | Stainless steel   |
| Case Colour        | Black             |
| Case Surface       | Polished / Matted |
| Colour of the dial | Black             |
| Glass              | Mineral glass     |
|                    |                   |
| DETAILS            |                   |