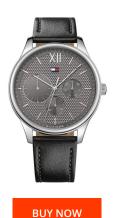

## Tommy Hilfiger men's watch 1791417 Specifications

This document contains all the specifications for the Tommy Hilfiger 1791417 men's watch. We at the DIALANDO® watch store offer a large selection of authentic watches from the best watch brands in the world.

https://www.dialando.sk/

| PRODUCT INFORMATION             | V                            |
|---------------------------------|------------------------------|
| EAN                             | 7613272249843                |
| Gender                          | Men                          |
| Brand                           | Tommy Hilfiger               |
| Collection                      | Damon                        |
| Warranty [years]                | 2                            |
|                                 |                              |
| PRODUCT EXECUTION               |                              |
| PRODUCT EXECUTION  Display Type | Analogue                     |
|                                 | Analogue<br>Quartz (Battery) |
| Display Type                    |                              |
| Display Type  Movement type     | Quartz (Battery)             |

| MATERIAL & COLOUR  |                 |
|--------------------|-----------------|
| Strap Material     | Real leather    |
| Strap Colour       | Black           |
| Case Material      | Stainless steel |
| Colour of the dial | Grey            |
| Glass              | Mineral glass   |
| DETAILS            |                 |
|                    |                 |
| Clasp              | Pin buckle      |