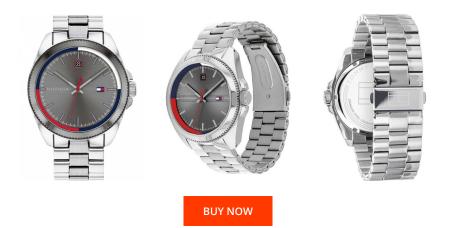

## Tommy Hilfiger men's watch 1791684 Specifications

This document contains all the specifications for the Tommy Hilfiger Riley 1791684 men's watch. We at the DIALANDO<sup>®</sup> watch store offer a large selection of authentic watches from the best watch brands in the world. https://www.dialando.sk/

| PRODUCT INFORMATION |               |               | MATERIAL & COLOUR  |                                |
|---------------------|---------------|---------------|--------------------|--------------------------------|
| EAN                 | 7613272358675 |               | Strap Material     | Stainless steel                |
| Gender              | Men           |               | Strap Colour       | Silver                         |
| Warranty [years]    | 2             | Case Material | Stainless steel    |                                |
|                     |               |               | Case Colour        | Silver                         |
|                     |               |               | Case Surface       | Polished / Matted              |
|                     |               |               | Colour of the dial | Grey                           |
|                     |               |               | Glass              | Mineral glass / Hardened glass |
|                     |               |               |                    |                                |
| PRODUCT EXECUTION   |               |               | DETAILS            |                                |
| Display Type        | Analogue      |               | Bezel              | Fixed                          |

| PRODUCT EXECUTION |                               |  |  |  |
|-------------------|-------------------------------|--|--|--|
| Display Type      | Analogue                      |  |  |  |
| Movement type     | Quartz (Battery)              |  |  |  |
| Functions         | Second / Minute / Hour / Date |  |  |  |

|                 | Miller di Brass / Harderred Brass |
|-----------------|-----------------------------------|
| DETAILS         |                                   |
| Bezel           | Fixed                             |
| Case Bottom     | Stainless steel bottom / Screwed  |
| Clasp           | Folding clasp                     |
| Water resistant | 5 ATM                             |