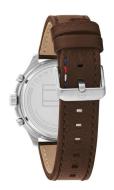

| MEASURES            |    |  |  |  |
|---------------------|----|--|--|--|
| Case width [mm]     | 45 |  |  |  |
| Case thickness [mm] | 11 |  |  |  |

| MATERIAL & COLOUR  |                                |
|--------------------|--------------------------------|
| Strap Material     | Calf leather                   |
| Strap Colour       | Brown                          |
| Case Material      | Stainless steel                |
| Case Colour        | Silver                         |
| Case Surface       | Polished / Matted              |
| Colour of the dial | Blue                           |
| Glass              | Mineral glass / Hardened glass |
| DETAILS            |                                |
| Bezel              | Fixed                          |

| DETAILS         |                                  |
|-----------------|----------------------------------|
| Bezel           | Fixed                            |
| Case Bottom     | Stainless steel bottom / Screwed |
| Clasp           | Buckle                           |
| Water resistant | 5 ATM                            |