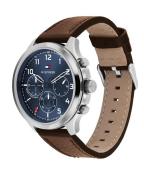

## Tommy Hilfiger men's watch 1791855 Specifications

**BUY NOW** 

This document contains all the specifications for the Tommy Hilfiger Asher 1791855 men's watch. We at the DIALANDO® watch store offer a large selection of authentic watches from the best watch brands in the world.

| MEASURES            |    |  |  |  |
|---------------------|----|--|--|--|
| Case width [mm]     | 45 |  |  |  |
| Case thickness [mm] | 11 |  |  |  |

| MATERIAL & COLOUR  |                                |
|--------------------|--------------------------------|
| Strap Material     | Calf leather                   |
| Strap Colour       | Brown                          |
| Case Material      | Stainless steel                |
| Case Colour        | Silver                         |
| Case Surface       | Polished / Matted              |
| Colour of the dial | Blue                           |
| Glass              | Mineral glass / Hardened glass |
| DETAILS            |                                |
| Bezel              | Fixed                          |

| DETAILS         |                                  |
|-----------------|----------------------------------|
| Bezel           | Fixed                            |
| Case Bottom     | Stainless steel bottom / Screwed |
| Clasp           | Buckle                           |
| Water resistant | 5 ATM                            |