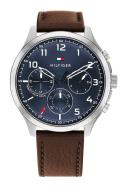

## Tommy Hilfiger men's watch 1791855 Specifications

**BUY NOW** 

This document contains all the specifications for the Tommy Hilfiger Asher 1791855 men's watch. We at the DIALANDO® watch store offer a large selection of authentic watches from the best watch brands in the world.

| MEASURES            |    |  |  |  |
|---------------------|----|--|--|--|
| Case width [mm]     | 45 |  |  |  |
| Case thickness [mm] | 11 |  |  |  |

| MATERIAL & COLOUR  |                                |
|--------------------|--------------------------------|
| Strap Material     | Calf leather                   |
| Strap Colour       | Brown                          |
| Case Material      | Stainless steel                |
| Case Colour        | Silver                         |
| Case Surface       | Polished / Matted              |
| Colour of the dial | Blue                           |
| Glass              | Mineral glass / Hardened glass |
| DETAILS            |                                |
| Bezel              | Fixed                          |

| DETAILS         |                                  |
|-----------------|----------------------------------|
| Bezel           | Fixed                            |
| Case Bottom     | Stainless steel bottom / Screwed |
| Clasp           | Buckle                           |
| Water resistant | 5 ATM                            |