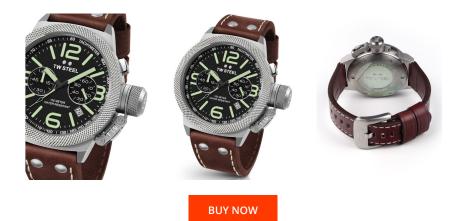

## **DIALANDO**<sup>®</sup>

TW Steel men's watch CS23 Specifications

This document contains all the specifications for the TW-Steel Canteen Leather Chrono CS23 men's watch. We at the DIALANDO<sup>®</sup> watch store offer a large selection of authentic watches from the best watch brands in the world. https://www.dialando.sk/

| PRODUCT INFORMATION |               |
|---------------------|---------------|
| EAN                 | 8718836361890 |
| Gender              | Men           |
| Warranty [years]    | 2             |

| MATERIAL & COLOUR  |                                   |
|--------------------|-----------------------------------|
| Strap Material     | Calf leather                      |
| Strap Colour       | Brown                             |
| Case Material      | Stainless steel                   |
| Case Colour        | Silver                            |
| Case Surface       | Matted                            |
| Colour of the dial | Black                             |
| Glass              | Mineral glass / Hardened glass    |
| DETAILS            |                                   |
| Bezel              | Fixed                             |
| Case Bottom        | Stainless steel bottom / Screwed  |
| Clasp              | Buckle                            |
|                    |                                   |
| Lighting           | Luminous indexes / Luminous hands |

| PRODUCT EXECUTION |                                             |
|-------------------|---------------------------------------------|
| Display Type      | Analogue                                    |
| Movement type     | Quartz (Battery)                            |
| Movement Name     | Miyota / 2415                               |
| Functions         | Minute / Hour / Date / Chronograph / Second |

## MEASURES

| Case width [mm]     | 45 |
|---------------------|----|
| Case thickness [mm] | 15 |