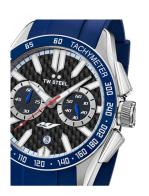

https://www.dialando.sk/

| PRODUCT INFORMATION |                            |  |
|---------------------|----------------------------|--|
| EAN                 | 8718836364235              |  |
| Gender              | Men                        |  |
| Brand               | TW Steel                   |  |
| Collection          | Yamaha Factory Racing 42mm |  |
| Warranty [years]    | 2                          |  |

| PRODUCT EXECUTION |                                             |
|-------------------|---------------------------------------------|
| Display Type      | Analogue                                    |
| Movement type     | Quartz (Battery)                            |
| Movement Name     | Miyota                                      |
| Functions         | Date / Chronograph / Hour / Second / Minute |

| MEASURES                      |     |
|-------------------------------|-----|
| Case width [mm]               | 42  |
| Case thickness [mm]           | 14  |
| Lug width [mm]                | 22  |
| Max. wrist circumference [mm] | 210 |

| MATERIAL & COLOUR  |                   |
|--------------------|-------------------|
| Strap Material     | Silicone          |
| Strap Colour       | Blue              |
| Case Material      | Stainless steel   |
| Case Colour        | Silver            |
| Case Surface       | Matted / Polished |
| Colour of the dial | Black             |
| Glass              | Mineral glass     |

| DETAILS         |                                  |
|-----------------|----------------------------------|
| Bezel           | Fixed                            |
| Case Bottom     | Stainless steel bottom (screwed) |
| Crown           | Screwed                          |
| Clasp           | Pin buckle                       |
| Lighting        | Luminous hands                   |
| Water resistant | 10 ATM                           |