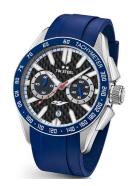

https://www.dialando.sk/

| PRODUCT INFORMATION |                            |  |
|---------------------|----------------------------|--|
| EAN                 | 8718836364235              |  |
| Gender              | Men                        |  |
| Brand               | TW Steel                   |  |
| Collection          | Yamaha Factory Racing 42mm |  |
| Warranty [years]    | 2                          |  |

| PRODUCT EXECUTION |                                             |
|-------------------|---------------------------------------------|
| Display Type      | Analogue                                    |
| Movement type     | Quartz (Battery)                            |
| Movement Name     | Miyota                                      |
| Functions         | Date / Chronograph / Hour / Second / Minute |

| MEASURES                      |     |
|-------------------------------|-----|
| Case width [mm]               | 42  |
| Case thickness [mm]           | 14  |
| Lug width [mm]                | 22  |
| Max. wrist circumference [mm] | 210 |

| MATERIAL & COLOUR  |                   |
|--------------------|-------------------|
| Strap Material     | Silicone          |
| Strap Colour       | Blue              |
| Case Material      | Stainless steel   |
| Case Colour        | Silver            |
| Case Surface       | Matted / Polished |
| Colour of the dial | Black             |
| Glass              | Mineral glass     |

| DETAILS         |                                  |
|-----------------|----------------------------------|
| Bezel           | Fixed                            |
| Case Bottom     | Stainless steel bottom (screwed) |
| Crown           | Screwed                          |
| Clasp           | Pin buckle                       |
| Lighting        | Luminous hands                   |
| Water resistant | 10 ATM                           |