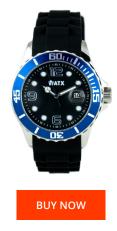

| PRODUCT INFORMATION |                  | MATERIAL & COLOUR  |               |
|---------------------|------------------|--------------------|---------------|
| N                   | 8431242482422    | Strap Material     | Rubber        |
| ender               | Men              | Strap Colour       | Black         |
| arranty [years]     | 2                | Colour of the dial | Black         |
|                     |                  | Glass              | Mineral glass |
|                     |                  |                    |               |
| RODUCT EXECUTION    |                  | DETAILS            |               |
| splay Type          | Analogue         | Clasp              | Buckle        |
| ovement type        | Quartz (Battery) | Water resistant    | 5 ATM         |
|                     |                  |                    |               |
| EASURES             |                  |                    |               |
| ise width [mm]      | 42               |                    |               |
|                     |                  |                    |               |